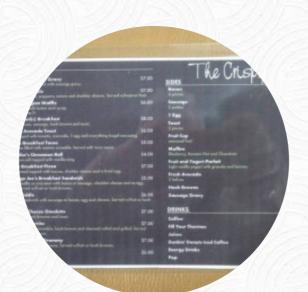

## **The Crispy Biscuit Menu**

<u>https://menuweb.menu</u> 198 Park Ave, Conneaut, USA, United States +14402656008,+14402656027 - https://www.toasttab.com/the-crispy-biscuit

On this website, you can find the **complete** <u>menu</u> of The Crispy Biscuit from Conneaut. Currently, there are **23** menus and drinks available. Crispy Biscuit Diner, a charming breakfast-only establishment, has garnered praise for its delicious food and friendly staff. Diners rave about the well-prepared dishes, including standout favorites like biscuits and gravy and the enormous breakfast burrito, all offered at reasonable prices. While the diner has transitioned toward a take-out style and occasionally faces staffing challenges, the overall experience remains positive. Delivery service has also impressed customers, with speedy and friendly service enhancing their meals. Overall, this diner is a delightful breakfast destination that promises hearty fare in a relaxed atmosphere.

# The Crispy Biscuit Menu