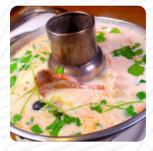

# These Types Of Dishes Are Being Served

SOUP

**FISH** 

**MEAT** 

**NOODLES** 

**CHICKEN** 