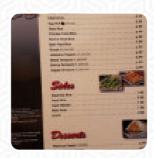

## Sushi Q Menu

| Sal                    | la | d | S                |
|------------------------|----|---|------------------|
| $\mathbf{\mathcal{U}}$ | м  | • | $\mathbf{\cdot}$ |

SEAWEED SALAD \$5.5

### **Dessert**

**MOCHI** 