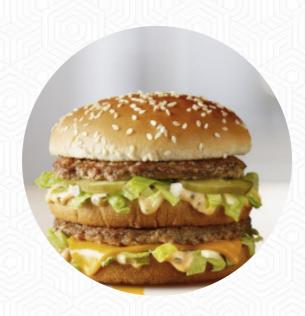

### Mcdonald's Menu

https://menuweb.menu
Highway 264, Window Rock I-86515, United States
+19288715565 - http://www.mcdonalds.com









#### Mcdonald's Menu



**Entrées** 

**SUPPLI** 

**Side Dishes** 

**FRENCH FRIES** 

**Drinks** 

**DRINKS** 

Starters & Salads

**FRENCH FRIES** 

Sauces

**DIPS** 

**Mexican Dishes** 

**BURRITO** 

**Potatoes** 

**HASH BROWNS** 

Coffee

**ICED COFFEE** 

**Sides** 

**EXTRA CHEESE** 

**Restaurant Category** 

**FRENCH** 

**Quarter Pound Dogs** 

**QUARTER POUNDER** 

**Burger** 

**DOUBLE CHEESE BURGER** 

**CHEESEBURGER** 

**Hot Drinks** 

**COFFEE** 

**TEA** 

**Ingredients Used** 

**BACON** 

**SAUSAGE** 

**PORK MEAT** 

**CHEESE** 

# These Types Of Dishes Are Being Served



CHICKEN
PANINI
MEAT

BURGER
ICE CREAM

## Mcdonald's M