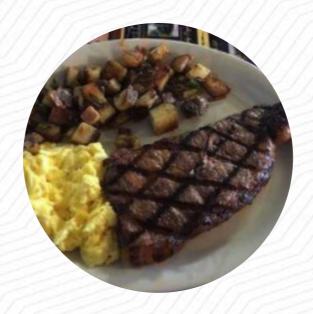

## Steak Eggs Menu

| Entrées<br>TOMATO BISQUE   | \$7.0 | Freeway Favorites TURKEY AND DRESSING                 | \$8.0          |
|----------------------------|-------|-------------------------------------------------------|----------------|
| Soups  BROCCOLI CHEESE     | \$7.0 | Brunch Entrees STEAK EGGS                             |                |
| Side Dishes                |       | Lunch And Dinner Southwest Specialties                |                |
| Toast                      | \$7.0 | INDIAN TACO                                           | \$7.0          |
| Schnitzel                  |       | Restaurant Category FRENCH                            |                |
| CHICKEN FRIED STEAK        | \$7.0 | Ingredients Used                                      |                |
| Beef VEGETABLE BEEF        | \$7.0 | CARAMEL                                               |                |
| Steaks COUNTRY FRIED STEAK |       | Lunch Specials  HOT TURKEY, BACON AND TOMATO SANDWICH | \$7.0          |
| Baskets                    |       | HOT HAM AND CHEESE DELUXE SENIOR CHICKEN STRIP DINNER | \$7.0<br>\$6.6 |
| Hot Drinks                 | \$8.0 | These Types Of Dishes Are Being Served                | }              |
| COFFEE                     |       | TOSTADAS<br>MEAT                                      |                |
| Soup And Salad             |       | TUNA STEAK                                            |                |
| CREAM OF CHEESE            | \$7.0 | SALAD                                                 |                |