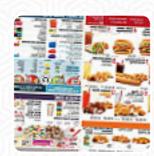

tm\_source=google%20my%20business&utm\_medium=organic&utm\_campaign=website%20lin

A complete menu of Sonic Drive-in from Myrtle Beach covering all 23 dishes and drinks can be found here on the food list. Sonic Drive-In is an American restaurant located in Myrtle Beach, SC, with an average rating of 3.4 stars. Open from 6:00 AM to 11:59 PM, you can call ahead to book your table at (843) 444-1162. Enjoy a variety of meals, including vegetarian options, and satisfy your cravings with DoorDash delivery. If you're looking for similar menu options, consider trying Subway or Chick-fil-A. Leave a review if you've dined here before!.

## Sonic Drive-in Menu

**Breakfast** 

**SCRAMBLED EGGS** 

**Drinks** 

**DRINKS** 

**Starters & Salads** 

**FRENCH FRIES** 

**Dessert** 

**MILKSHAKES** 

**Hausgemachte Shakes** 

**OREO SHAKE** 

**American Food** 

**HOT DOG** 

**Shakes** 

**SHAKE** 

**Milkshakes** 

**MILKSHAKE** 

These Types Of Dishes

**Are Being Served** 

**BURGER** 

**Burger** 

**DOUBLE CHEESE BURGER** 

**CHEESEBURGER** 

**Side Dishes** 

TATER TOTS

**TOTS** 

**Sauces** 

**SALSA** 

**CHEESE SAUCE** 

**Mexican Dishes** 

**BREAKFAST BURRITO** 

**BURRITOS** 

**BURRITO** 

**Ingredients Used** 

**SAUSAGE** 

**RASPBERRY** 

**CHILI** 

**CHEESE** 

**GARLIC** 