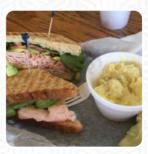

#### Sandwiches

GRILLED CHEESE BREAKFAST SANDWICH

Ingredients Used

RASPBERRY

AVOCADO CHEESE

TUNA

PANINI

Made with menuweb.menu