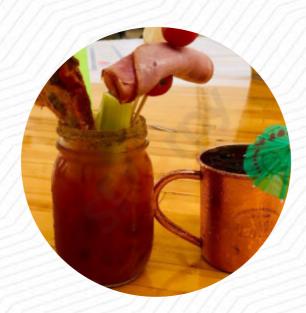

# Pinky's Menu

https://menuweb.menu 8726 E Marine Rd, Effingham I-62401-7680, United States (+1)2178682628



## Pinky's Menu



#### Non Alcoholic Drinks

**WATER** 

#### **Entrées**

**FRIED PICKLES** 

#### **Main Courses**

**NACHOS** 

### **Burger**

**CHEESEBURGER** 

#### **Sandwiches**

**GRILLED CHICKEN BREAST SANDWICH** 

#### **Side Dishes**

**PICKLES** 

#### **Drinks**

**DRINKS** 

#### Chicken

**GRILLED CHICKEN** 

#### Sauces

**SALSA** 

### **Cocktails**

**BLOODY MARY** 

#### Main

**PULLED PORK** 

#### **American Food**

**MAC AND CHEESE** 

### **Restaurant Category**

**BAR** 

#### **Starters & Salads**

FRENCH FRIES

**POTATO CHIPS** 

### Ingredients Used

**CHEESE** 

**PORK MEAT** 

**SHRIMP** 

CHICKEN BREAST

# These Types Of Dishes Are Being Served