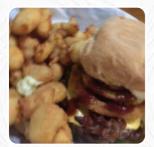

#### **Ethel's Pub Grill Menu**

https://menuweb.menu 300 Main Street, Brillion I-54110, United States +19205242169 - https://piyn.top/ethel-s-pub-grill









A complete <u>menu</u> of Ethel's Pub Grill from <u>Brillion</u> covering all 22 dishes and drinks can be found here on the food list.

## Ethel's Pub Grill Menu



#### Vegetarian

CAULIFLOWER

### Sandwiches

STEAK SANDWICH

## Side Dishes

CHEESE CURDS

## Starters & Salads

FRENCH FRIES

### Fish

SEA BASS

# Chicken Wings

#### Drinks

DRINKS BEER

### Entrées

POTATO WEDGES

ONION RINGS NUGGETS

#### Burger



CHEESEBURGER BACON CHEESEBURGER BACON BURGER

## Ingredients Used

BROCCOLI BACON CHEESE

#### These Types Of Dishes Are Being Served

BURGER MEAT FISH CHICKEN PIZZA PANINI TUNA STEAK

## **Ethel's Pub Grill Menu**



## Ethel's Pub Grill

300 Main Street, Brillion I-54110, United States **Opening Hours:** Monday 06:00-02:00 Tuesday 06:00-02:00 Wednesday 06:00-02:00 Thu