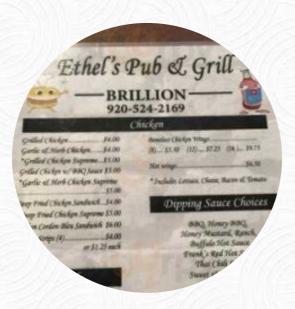

#### **Ethel's Pub Grill Menu**

https://menuweb.menu 300 Main Street, Brillion I-54110, United States +19205242169 - https://piyn.top/ethel-s-pub-grill

A complete <u>menu</u> of Ethel's Pub Grill from <u>Brillion</u> covering all 22 dishes and drinks can be found here on the food list.

# Chicken Wings