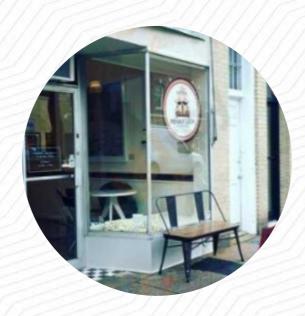

# Penny Lick Ice Cream

580 Warburton Ave, 10706, Hastings-on-Hudson, US, United States Opening Hours: Tuesday 12:00-20:00 Wednesday 12:00-20:00 Thursday 12:00-20:00 Friday 12:00-20:00 Saturday 12:00-20:00