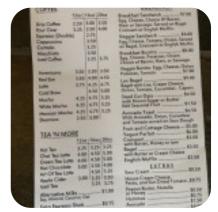

| 13.50 |      |      | 3.50 | Egg, Cheese, Tom.<br>on Bagel Croissant or a.                  |  |
|-------|------|------|------|----------------------------------------------------------------|--|
| 4.00  |      |      | 4.50 | Breakfast Burrito                                              |  |
|       | .75  | 4.25 | 4.75 | Egg, Cheese, Potatoes. Choice<br>Bacon, Ham or Sausage         |  |
|       |      | 4.50 | 5.00 | Veggie Burrito Egg, Cheese, Onio                               |  |
|       | 4.25 | 4.75 | 5.25 | Potatoes, Tomato, Spinach \$7.00                               |  |
| ha    | 4.25 | 4.75 | 5.25 | Lox Bagel \$9.00                                               |  |
| Aocha | 4.25 | 4.75 | 5.25 | Bagel With Cream Cheese, Onion,<br>Cocumber, Tomato and Capers |  |
| STUFF |      |      |      | Steel Cut Oats \$4.50<br>With Brown Sugar Or Butter            |  |
|       | 12oz | 16oz | 20oz | Add Seasonal Fruit\$1.50                                       |  |
| fee   | -    | 3.00 |      | Avocado Toast                                                  |  |
| er    | 3.25 | 3.50 | 4.00 | and Tomato Served on Sour Dough                                |  |
|       |      | 3.25 |      | Fruit and Cottage Cheese \$5.00                                |  |
| atte  | 4.00 | 4.50 | 5.00 | Yogurt Parfait \$6.00                                          |  |
| latte | 4.00 | 4.50 | 5.00 | Croissant \$3.00                                               |  |
| ve    | 3.00 | 3.50 | 4.00 | With Butter, Honey or Jam                                      |  |
| Tea   |      | 3.25 | 3.75 | Bagel\$3.50<br>With Butter or Cream Cheese                     |  |
|       |      | 4.50 | 5.25 | English Muffin                                                 |  |
|       | 4    | 3.25 | 3.50 | EXTRAS                                                         |  |
|       |      |      |      | Sour Cream                                                     |  |

#### BREAKFAST BURRITO

Coffee ESPRESSO VANILLA LATTE