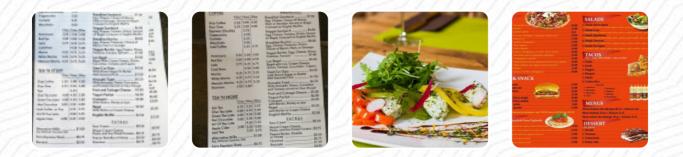

| 13.50 |      |      | 3.50 | Egg, Cheese, Tom.<br>on Bagel Croissant or a.                  |  |
|-------|------|------|------|----------------------------------------------------------------|--|
| 4.00  |      |      | 4.50 | Breakfast Burrito                                              |  |
|       | .75  | 4.25 | 4.75 | Egg, Cheese, Potatoes. Choice<br>Bacon, Ham or Sausage         |  |
|       |      | 4.50 | 5.00 | Veggie Burrito Egg, Cheese, Onio                               |  |
|       | 4.25 | 4.75 | 5.25 | Potatoes, Tomato, Spinach \$7.00                               |  |
| ha    | 4.25 | 4.75 | 5.25 | Lox Bagel \$9.00                                               |  |
| Aocha | 4.25 | 4.75 | 5.25 | Bagel With Cream Cheese, Onion,<br>Cocumber, Tomato and Capers |  |
| STUFF |      |      |      | Steel Cut Oats \$4.50<br>With Brown Sugar Or Butter            |  |
|       | 12oz | 16oz | 20oz | Add Seasonal Fruit\$1.50                                       |  |
| fee   | -    | 3.00 |      | Avocado Toast                                                  |  |
| er    | 3.25 | 3.50 | 4.00 | and Tomato Served on Sour Dough                                |  |
|       |      | 3.25 |      | Fruit and Cottage Cheese \$5.00                                |  |
| atte  | 4.00 | 4.50 | 5.00 | Yogurt Parfait \$6.00                                          |  |
| latte | 4.00 | 4.50 | 5.00 | Croissant \$3.00                                               |  |
| ve    | 3.00 | 3.50 | 4.00 | With Butter, Honey or Jam                                      |  |
| Tea   |      | 3.25 | 3.75 | Bagel\$3.50<br>With Butter or Cream Cheese                     |  |
|       |      | 4.50 | 5.25 | English Muffin                                                 |  |
|       | 4    | 3.25 | 3.50 | EXTRAS                                                         |  |
|       |      |      |      | Sour Cream                                                     |  |

#### BREAKFAST BURRITO

Coffee ESPRESSO VANILLA LATTE