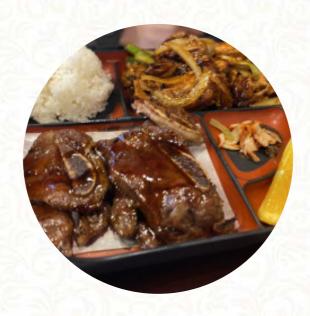

## Sapporo Sushi Menu

\$18.0

Non Alcoholic Drinks

**DINNER BENTO BOX** 

**CHICKEN AND RIBS** 

**Bento** 

WATER NIGRI MIX \$13.0

Sushi Lunch

Sushi Rolls Hot Drinks

SUSHI TEA

Mains Asian

CHICKEN AND GYOZA \$10.0 GYOZA \$5.0

Side Dishes Teriyaki Combo

RICE CHICKEN AND EGGROLL \$9.0

Appetizer Mongolian Food

TEMPURA MONGOLIAN BEEF

Bento Box Sushi

**SASHIMI** 

SASHIMI LUNCH

LUNCH MIX \$15.0 Ingredients Used

\$15.0

\$15.5

American CHICKEN TERIVAKI

CHICKEN TERIYAKI \$8.5