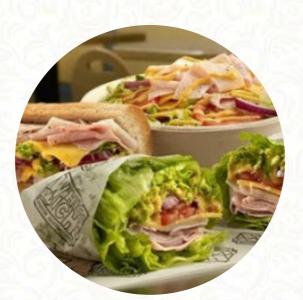

### Which Wich Superior Sandwiches Menu

https://menuweb.menu 10081 S Federal Hwy, Port St. Lucie, United States Of America, St Lucie West +17722077437 - http://www.whichwich.com/

A complete <u>menu</u> of Which Wich Superior Sandwiches from St Lucie West covering all 23 menus and drinks can be found here on the menu.

#### Sandwiches

MEATBALL SUB GRILLED CHEESE B.L.T. BLT