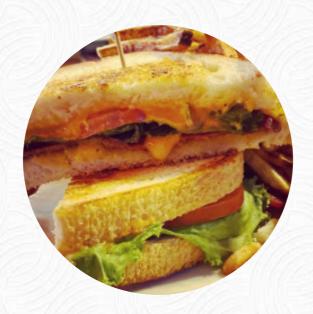

## **Highlands Hollow Brewhouse Menu**

<u>https://menuweb.menu</u>
2455 N Harrison Hollow Lane Boise, ID 83703, United States
+12083436820 - https://www.highlandshollow.com

A complete menu of Highlands Hollow Brewhouse from Boise covering all 26 courses and drinks can be found here on the card. The Hollow offers a unique dining experience with huge portions of delicious food that locals love. The smokehouse burger and fresh-cut fries are standout menu items. The cozy Tyrolean/ski lodge atmosphere with a central fireplace and TVs showing sports makes it a pleasant place to hang out. The brew pub also serves excellent burgers and sandwiches, with a beautiful beer selection. With nostalgic and comforting dishes like the hollow burger, mess o' chops, and pepper steak, The Hollow offers a delicious trip down memory lane for some diners. The restaurant is a popular spot, with busy nights even on weekdays, offering a wide menu and plenty of beer options. It's a go-to place for great food and drinks in a fantastic atmosphere, making it the perfect stop before or after a day of skiing. And with affordable pricing, good beers, and an earthy local vibe, The Hollow is a gem in Boise's dining scene.