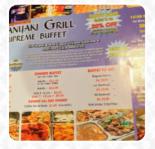

## Teppanyaki Supreme Buffet Menu

https://menuweb.menu 14150 Baltimore Ave Laurel, MD 20707, United States +13013177707

On this website, you can find the **complete menu of Teppanyaki Supreme Buffet** from Laurel. Currently, there are **25** meals and drinks available. This restaurant in Laurel offers a mix of reviews, ranging from complaints about dirty plates and unfriendly staff to praise for the variety of **seafood** and desserts available. Customers have noted the decline in quality over the years, with some saying it feels like cheap Asian cuisine now. Despite these drawbacks, many have enjoyed the bustling atmosphere and delicious seafood options, with some highlighting the fresh sushi rolls and grilled food. The buffet is recommended for tour operators looking for a dining option in the DC area, but be prepared for crowds during peak times. Overall, the restaurant offers a good variety of Chinese food, **sushi**, and grill options at reasonable prices, making it a convenient spot for a satisfying meal.

## Teppanyaki Supreme Buffet Menu

**Entrées** 

**FRIED SHRIMP** 

Sushi Rolls

**SUSHI** 

Seafood

**CALAMARI** 

**Side Dishes** 

**RICE** 

Sushi

**SASHIMI** 

Chicken

**CHICKEN WINGS** 

**Appetizer** 

**GARLIC SHRIMP** 

From The Grill

**ROAST PORK** 

**Chicken Wings** 

**WINGS** 

**Seafood Dishes** 

FRIED CALAMARI

**Restaurant Category** 

**DESSERT** 

**Fried Rice** 

SHRIMP FRIED RICE

**FRIED RICE** 

These Types Of Dishes Are Being Served

**MEAT** 

**LOBSTER** 

**CHICKEN** 

**DESSERTS** 

**FISH** 

Ingredients Used

COCONUT

**SEAFOOD** 

**PORK MEAT** 

**CHOCOLATE** 

**GARLIC** 

**SHRIMP** 

**FRUIT** 