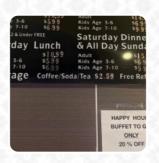

## Teppanyaki Supreme Buffet

14150 Baltimore Ave Laurel, MD 20707, United States

Opening Hours: Monday 11:00 -21:00 Tuesday 11:00 -21:00 Wednesday 11:00 -21:00 Thursday 11:00 -21:00 Friday 11:00 -21:00 Saturday 11:00 -21:30