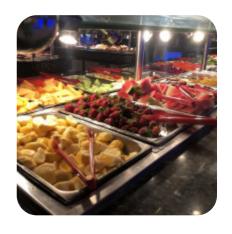

## Teppanyaki Supreme Buffet Menu

https://menuweb.menu 14150 Baltimore Ave Laurel, MD 20707, United States +13013177707

On this website, you can find the **complete menu of Teppanyaki Supreme Buffet** from Laurel. Currently, there are **25** meals and drinks available. This restaurant in Laurel offers a mix of reviews, ranging from complaints about dirty plates and unfriendly staff to praise for the variety of **seafood** and desserts available. Customers have noted the decline in quality over the years, with some saying it feels like cheap Asian cuisine now. Despite these drawbacks, many have enjoyed the bustling atmosphere and delicious seafood options, with some highlighting the fresh sushi rolls and grilled food. The buffet is recommended for tour operators looking for a dining option in the DC area, but be prepared for crowds during peak times. Overall, the restaurant offers a good variety of Chinese food, **sushi**, and grill options at reasonable prices, making it a convenient spot for a satisfying meal.