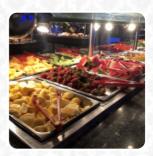

## Teppanyaki Supreme Buffet Menu

https://menuweb.menu 14150 Baltimore Ave Laurel, MD 20707, United States +13013177707

On this website, you can find the **complete menu of Teppanyaki Supreme Buffet** from Laurel. Currently, there are **25** meals and drinks available. This restaurant in Laurel offers a mix of reviews, ranging from complaints about dirty plates and unfriendly staff to praise for the variety of **seafood** and desserts available. Customers have noted the decline in quality over the years, with some saying it feels like cheap Asian cuisine now. Despite these drawbacks, many have enjoyed the bustling atmosphere and delicious seafood options, with some highlighting the fresh sushi rolls and grilled food. The buffet is recommended for tour operators looking for a dining option in the DC area, but be prepared for crowds during peak times. Overall, the restaurant offers a good variety of Chinese food, **sushi**, and grill options at reasonable prices, making it a convenient spot for a satisfying meal.

Ingredients Used

COCONUT

**SEAFOOD** 

**PORK MEAT** 

**CHOCOLATE** 

**GARLIC** 

**SHRIMP** 

**FRUIT** 