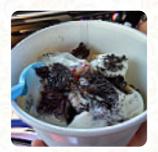

## Aloha Yogurt Menu

https://menuweb.menu 219 E Baseline Rd #5, Tempe, United States (+1)4802895238 - http://www.alohayogurt.com/

The **menu of Aloha Yogurt** from Tempe includes 25 dishes. On average, **dishes or drinks on the menu** cost about \$5.1. The categories can be viewed on the menu below. Aloha Frozen Yogurt has garnered a passionate following for its superior quality and welcoming atmosphere. Renowned for its array of fresh flavors and high-quality toppings, it stands out from generic chains. The attentive staff create a friendly experience, emphasizing customer service without compromising comfort. With options like vegan and sugar-free, Aloha caters to various dietary preferences, making it a local favorite. Patrons rave about unique flavors and creative combinations, while the shop's cleanliness and inviting ambiance enhance the overall experience. For those seeking a delightful treat, Aloha Frozen Yogurt remains the top choice in the valley.

## Aloha Yogurt Menu

**CHICKEN CARROTS** 

| Smoothies            |       | Uncategorized                    |        |
|----------------------|-------|----------------------------------|--------|
| SHAKA BERRY SMOOTHIE | \$7.0 | SEASONAL SMOOTHIE                | \$7.0  |
| Chicken              |       | Popular Items                    |        |
| PINEAPPLE CHICKEN    |       | FROYO TACO                       | \$4.5  |
| Dessert              |       | FROYO SAMMY                      | \$4.5  |
| COOKIE               |       | <b>Restaurant Category</b>       |        |
|                      |       | VEGAN                            |        |
| Frozen Yogurt        |       | DESSERT                          |        |
| TO GO PINTS          | \$5.0 |                                  |        |
| <b>T</b>             |       | COLD BREW COFFEE                 |        |
| Toppings             |       | SHAKEN COLD BREW COFFEE          | \$5.0  |
| TOPPINGS             |       | GROWLER COLD BREW COFFEE (32 OZ. | \$13.0 |
| Hot Drinks           |       | BLACK COLD BREW COFFEE           | \$4.0  |
| COFFEE               |       | Ingredients Used                 |        |
| Coffee               |       | YOGURT                           |        |
| HOT COFFEE           |       | BANANA                           |        |
|                      |       | FRUIT                            |        |
| Poorboy's Omelets    |       | HONEY                            |        |
| BACON CHEESE         | \$2.0 | PEANUT BUTTER                    | \$2.0  |
|                      |       | CHOCOLATE                        |        |
| Dog-Urt              |       | BUTTER                           |        |