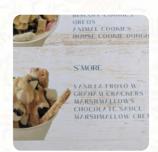

## Aloha Yogurt Menu

https://menuweb.menu 219 E Baseline Rd #5, Tempe, United States (+1)4802895238 - http://www.alohayogurt.com/

The **menu of Aloha Yogurt** from Tempe includes 25 dishes. On average, **dishes or drinks on the menu** cost about \$5.1. The categories can be viewed on the menu below. Aloha Frozen Yogurt has garnered a passionate following for its superior quality and welcoming atmosphere. Renowned for its array of fresh flavors and high-quality toppings, it stands out from generic chains. The attentive staff create a friendly experience, emphasizing customer service without compromising comfort. With options like vegan and sugar-free, Aloha caters to various dietary preferences, making it a local favorite. Patrons rave about unique flavors and creative combinations, while the shop's cleanliness and inviting ambiance enhance the overall experience. For those seeking a delightful treat, Aloha Frozen Yogurt remains the top choice in the valley.

## Aloha Yogurt Menu

**CHICKEN CARROTS** 

| Smoothies            |       | Uncategorized                    |        |
|----------------------|-------|----------------------------------|--------|
| SHAKA BERRY SMOOTHIE | \$7.0 | SEASONAL SMOOTHIE                | \$7.0  |
| Chicken              |       | Popular Items                    |        |
| PINEAPPLE CHICKEN    |       | FROYO TACO                       | \$4.5  |
| Dessert              |       | FROYO SAMMY                      | \$4.5  |
| COOKIE               |       | <b>Restaurant Category</b>       |        |
|                      |       | VEGAN                            |        |
| Frozen Yogurt        |       | DESSERT                          |        |
| TO GO PINTS          | \$5.0 |                                  |        |
| <b>T</b>             |       | COLD BREW COFFEE                 |        |
| Toppings             |       | SHAKEN COLD BREW COFFEE          | \$5.0  |
| TOPPINGS             |       | GROWLER COLD BREW COFFEE (32 OZ. | \$13.0 |
| Hot Drinks           |       | BLACK COLD BREW COFFEE           | \$4.0  |
| COFFEE               |       | Ingredients Used                 |        |
| Coffee               |       | YOGURT                           |        |
| HOT COFFEE           |       | BANANA                           |        |
|                      |       | FRUIT                            |        |
| Poorboy's Omelets    |       | HONEY                            |        |
| BACON CHEESE         | \$2.0 | PEANUT BUTTER                    | \$2.0  |
|                      |       | CHOCOLATE                        |        |
| Dog-Urt              |       | BUTTER                           |        |