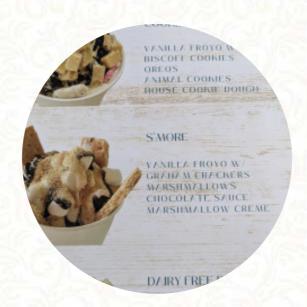

## Aloha Yogurt Menu

https://menuweb.menu 219 E Baseline Rd #5, Tempe, United States (+1)4802895238 - http://www.alohayogurt.com/

The **menu of Aloha Yogurt** from Tempe includes 25 dishes. On average, **dishes or drinks on the menu** cost about \$5.1. The categories can be viewed on the menu below. Aloha Frozen Yogurt has garnered a passionate following for its superior quality and welcoming atmosphere. Renowned for its array of fresh flavors and high-quality toppings, it stands out from generic chains. The attentive staff create a friendly experience, emphasizing customer service without compromising comfort. With options like vegan and sugar-free, Aloha caters to various dietary preferences, making it a local favorite. Patrons rave about unique flavors and creative combinations, while the shop's cleanliness and inviting ambiance enhance the overall experience. For those seeking a delightful treat, Aloha Frozen Yogurt remains the top choice in the valley.

## Aloha Yogurt Menu

**CHICKEN CARROTS** 

| Smoothies            |       | Uncategorized                    |        |
|----------------------|-------|----------------------------------|--------|
| SHAKA BERRY SMOOTHIE | \$7.0 | SEASONAL SMOOTHIE                | \$7.0  |
| Chicken              |       | Popular Items                    |        |
| PINEAPPLE CHICKEN    |       | FROYO TACO                       | \$4.5  |
| Dessert              |       | FROYO SAMMY                      | \$4.5  |
| COOKIE               |       | <b>Restaurant Category</b>       |        |
|                      |       | VEGAN                            |        |
| Frozen Yogurt        |       | DESSERT                          |        |
| TO GO PINTS          | \$5.0 |                                  |        |
| <b>T</b>             |       | COLD BREW COFFEE                 |        |
| Toppings             |       | SHAKEN COLD BREW COFFEE          | \$5.0  |
| TOPPINGS             |       | GROWLER COLD BREW COFFEE (32 OZ. | \$13.0 |
| Hot Drinks           |       | BLACK COLD BREW COFFEE           | \$4.0  |
| COFFEE               |       | Ingredients Used                 |        |
| Coffee               |       | YOGURT                           |        |
| HOT COFFEE           |       | BANANA                           |        |
|                      |       | FRUIT                            |        |
| Poorboy's Omelets    |       | HONEY                            |        |
| BACON CHEESE         | \$2.0 | PEANUT BUTTER                    | \$2.0  |
|                      |       | CHOCOLATE                        |        |
| Dog-Urt              |       | BUTTER                           |        |