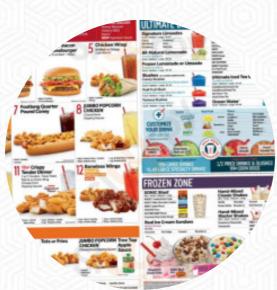

#### Sonic Drive-in Menu

\$2.2

**Mains** 

SONIC CHEESEBURGER \$4.7

**Snacks And Sides** 

SOFT PRETZEL TWIST

**Snacks** 

**MOZZARELLA STICKS** 

Wacky Pack® Kids' Meals

CRISPY TENDERS (2) KID'S MEAL \$3.9

**Sandwiches** 

GRILLED CHEESE \$1.7

**Sides** 

**GARLIC BUTTER** 

**Drinks** 

**DRINKS** 

**Entrées** 

FRIED PICKLES

**ONION RINGS** 

Starters & Salads

**FRENCH FRIES** 

**Side Dishes** 

**TOTS** 

**PICKLES** 

Sauces

**MAYO** 

Milkshakes

**MILK SHAKES** 

**Combos** 

Burger

SUPER SONIC DOUBLE CHEESEBURGER

**CHEESEBURGER** 

These Types Of Dishes

**DOUBLE CHEESEBURGER** 

QUARTER POUND DOUBLE CHEESEBURGER

\$3.1

\$6.0

**PATTY MELT** 

\$8.9

**Combo Meals** 

SUPERSONIC DOUBLE

**CHEESEBURGER COMBO** 

SONIC CHEESEBURGER COMBO \$7.7

Are Being Served

**BURGER** 

**ICE CREAM** 

**BREAD** 

**PANINI** 

**MEAT** 

**Burgers & Hot Dogs** 

CORN DOG \$1.7

**Wacky Pack Kids' Meals** 

JR. BURGER KID'S MEAL \$3.9