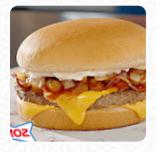

#### Sonic Drive-in Menu

\$2.2

**Mains** 

SONIC CHEESEBURGER \$4.7

**Snacks And Sides** 

SOFT PRETZEL TWIST

**Snacks** 

**MOZZARELLA STICKS** 