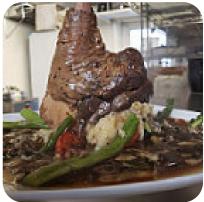

UP

#### Pasta Pasta alfredo

#### Burger Beyond Burger

### Snacks

BRUSCHETTA

# Sandwiches

HAM AND CHEESE

# Wraps

**VEGGIE WRAP** 

## From The Grill

RIBS

### **Specialty Beverages**

STRAWBERRY SMOOTHIE

#### French CROISSANT

Dessert CHOCOLATE CROISSANT TIRAMISU

### These Types Of Dishes Are Being Served



SALAD TOSTADAS SOUP

PASTA WRAP

### **Ingredients Used**



PARMESAN SHRIMP SPINACH

GORGONZOLA VEGETABLES CHOCOLATE HAM CHEESE



# **Chef's Hat Cafe Menu**



# **Chef's Hat Cafe**

3063 Church St (at Hwy 42), Ephraim, Wisconsin, USA, 54211, United States

#### **Opening Hours:**

Monday 08:00-14:00 17:00-20:00 Tuesday 08:00-14:00 17:00-20:00 Wednesday 08:00-14:00 17:00-20:00 Thursday 08:00-14:00 17:00-20:00 Friday 08:00-14:00 17:00-20:00 Saturday 08:00-14:00 17:00-20:00



Made with menuweb.menu