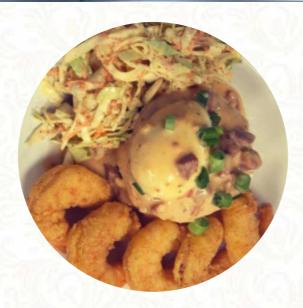

#### **Bartolotti's Menu**

https://menuweb.menu 2760 Friendly St, 97405, Eugene, US, United States +15415257556 - https://www.bartolottiseugene.com/

The Menu of Bartolotti's from Eugene includes about 25 different menus and drinks. On average, you pay for a dish / drink about \$28.4. Bartolotti's in Eugene, Oregon is a top-rated American restaurant open from 12:00 PM to 9:00 PM this week. Whether you are dining with a small group or a large party, you can reserve your table by calling (541) 525-7556. For those who prefer ordering from home, Bartolotti's is also available on DoorDash. They have a diverse menu that caters to different dietary needs, including vegetarian options. Visit Bartolotti's today and don't forget to leave a review of your favorite dish!.