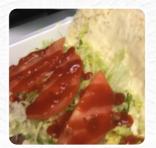

# My Sister's Fault Menu

https://menuweb.menu 10 NW Front St, Milford, United States +13025037446









## My Sister's Fault Menu



#### **Sandwiches**

**PULLED PORK SANDWICH** 

#### **Side Dishes**

**RICE** 

#### Main

**PULLED PORK** 

## **Digestivi - Digestifs**

**LIMONCELLO** 

#### **Hot Drinks**

**COFFEE** 

#### **Mexican-American Food**

**EMPANADAS** 

## **Restaurant Category**

**CUBAN** 

## **Ingredients Used**

**PORK MEAT** 

**RASPBERRY** 

**BANANA** 

# These Types Of Dishes Are Being Served



BREAD
PANINI
DESSERTS

#### **Dessert**

**TIRAMISU** 

**CINNAMON ROLL** 

**BLUEBERRY PIE** 

**DONUT** 

# My Sister's Fault

10 NW Front St, Milford, United States

Opening Hours:

---



Made with menuweb.menu