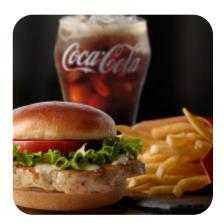

//menuweb.menu

1001 State Highway M28 E, Marquette I-49855, United States +19062491516 - https://www.mcdonalds.com/us/en-us/restaurant-locator.html? cid=RF:Yelp:::RODBOGONov



On this homepage, you can find the **complete** <u>menu</u> of Mcdonald's from Marquette. Currently, there are **12** dishes and drinks up for grabs.

# **Mcdonald's Menu**

Non Alcoholic Drinks

#### Sandwiches & Hot Paninis

HAMBURGER

#### Starters & Salads

FRENCH FRIES

## Chicken

CHICKEN MCNUGGETS

#### Potatoes

HASH BROWNS

### **Hot Drinks**

COFFEE

#### Burger

**BIG MAC** 

# Mcdonald's

1001 State Highway M28 E, Marquette I-49855, United States

Opening Hours:

Monday 05:00-23:00 Tuesday 05:00-23:00 Wednesday 05:00-23:00 Thursday 05:00-23:00 Friday 05:00-23:00 Saturday 05:00-23:00 Sunday 05:00-21:00





#### CHEESEBURGER

#### Sandwiches

SAUSAGE BISCUIT CHICKEN SANDWICH

#### These Types Of Dishes Are Being Served

PANINI CHICKEN BURGER FISH

#### **Ingredients Used**

CHEESE EGG SAUSAGE CHOCOLATE BISCUIT

Made with menuweb.menu