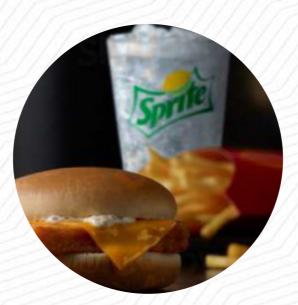

## Mcdonald's Menu

https://menuweb.menu

1001 State Highway M28 E, Marquette I-49855, United States +19062491516 - https://www.mcdonalds.com/us/en-us/restaurant-locator.html? cid=RF:Yelp:::RODBOGONov



On this homepage, you can find the **complete** <u>menu</u> of Mcdonald's from Marquette. Currently, there are **12** dishes and drinks up for grabs.

# **Mcdonald's Menu**

Non Alcoholic Drinks

#### Sandwiches & Hot Paninis

HAMBURGER

#### Starters & Salads

FRENCH FRIES

## Chicken

CHICKEN MCNUGGETS

#### Potatoes

HASH BROWNS

### **Hot Drinks**

COFFEE

#### Burger

**BIG MAC** 

# Mcdonald's

1001 State Highway M28 E, Marquette I-49855, United States

Opening Hours:

Monday 05:00-23:00 Tuesday 05:00-23:00 Wednesday 05:00-23:00 Thursday 05:00-23:00 Friday 05:00-23:00 Saturday 05