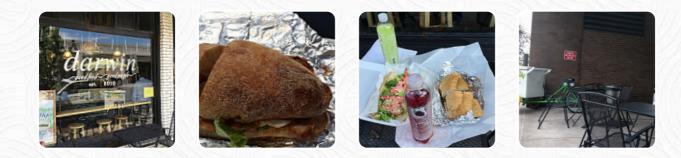

### **Darwin On Clinton Menu**

https://menuweb.menu 110 W Fayette St, Syracuse I-13202-1003, United States +13153730484 - http://www.darwinonclinton.com/



On this website, you can find the **complete** <u>menu</u> of **Darwin On Clinton** from Syracuse. Currently, there are **26** menus and drinks up for grabs.

# **Darwin On Clinton Menu**

#### Salads

POTATO SALAD

Non Alcoholic Drinks

Vegetarian

#### Drinks

DRINKS

#### Sauces

MAYO

#### **Special Rolls**

LOBSTER ROLL

#### **American Food**

MAC AND CHEESE

### Sandwiches

CHICKEN SANDWICH

## **Darwin On Clinton**

110 W Fayette St, Syracuse I-13202-1003, United States **Opening Hours:** Monday 11:00-15:00 Tuesday 11:00-15:00 Wednesday 11:00-15:00 Thursday 11:00-15:00 Friday 11:00-15:00



#### TURKEY SANDWICH

#### **Ingredients Used**



PORK MEAT GARLIC BROCCOLI

PARMESAN

CHEESE

BACON

BISCUIT

CORN

#### These Types Of Dishes Are Being Served