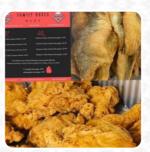

#### Stephanie's II Menu

<u>https://menuweb.menu</u> 2507 Randleman Rd Greensboro, NC 27406, United States +13363891008 - http://www.stephaniesnc.com/









A comprehensive <u>menu</u> of Stephanie's II from Greensboro covering all 27 meals and drinks can be found here on the card.

# Stephanie's II Menu

#### Pasta

MACARONI CHEESE

## Side Dishes

MAC CHEESE

### Meat Dishes

MEATBALLS

### American Food

MAC AND CHEESE

#### Chicken

CHICKEN STRIPS ROAST CHICKEN FRIED CHICKEN

#### Dessert

BANANA PUDDING BROWNIES BROWNIE

#### These Types Of Dishes Are Being Served



CHICKEN DESSERTS PORK CHOPS

BREAD

#### **Ingredients Used**



BANANA BUTTER BROCCOLI

CORN WHITE RICE SWEET POTATOES CHICKEN BREAST POTATOES COLLARD GREENS CHEESE SHRIMP OKRA

PORK MEAT

# Stephanie's II

2507 Randleman Rd Greensboro, NC 27406, United States

#### **Opening Hours:**

Sunday 11:00-20:00 Tuesday 11:00-20:00 Wednesday 11:00-20:00 Thursday 11:00-20:00 Frid