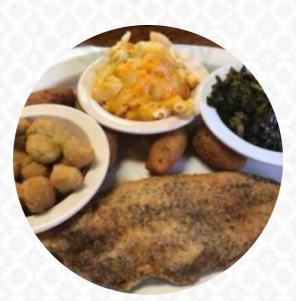

#### Pasta

MACARONI CHEESE

## Side Dishes

MAC CHEESE

### American Food

MAC AND CHEESE

#### **Ingredients Used**

BANANA BUTTER BROCCOLI

CORN WHITE RICE SWEET POTATOES CHICKEN BREAST POTATOES COLLARD GREENS CHEESE SHRIMP OKRA

PORK MEAT