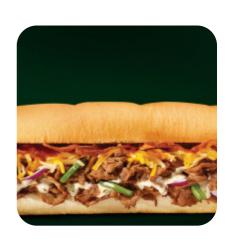

**Bobby's Drive Inn Menu**

https://menuweb.menu 1427 Charter St, Jackson I-70748-5810, United States +12256347190 - https://lobby-s-drive-inn.hub.biz









## **Subway Menu**



#### Pizza

**WESTERN PIZZA** 

#### **Sandwiches**

**VEGGIE DELITE** 

#### Starters & Salads

**POTATO CHIPS** 

#### **Restaurant Category**

**VEGETARIAN** 

**VEGAN** 

### Ingredients Used

**VEGETABLES** 

**CHILI** 

**CHEESE** 

**BACON** 

**PORK MEAT** 

# These Types Of Dishes Are Being Served

**BREAD** 

**PANINI** 

**MEAT** 

**PIZZA** 

**CHICKEN** 

## **Subway**

118 South U.S. Hwy 54, Logan I-88426, United States

#### **Opening Hours:**

Monday 07:00 -20:00 Tuesday 07:00 -20:00 Wednesday 07:00 -20:00 Thursday 07:00 -20:00 Friday 07:00 -21:00 Saturday 07:00 -20:00

Made with menuweb.menu