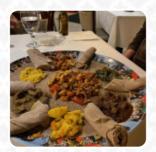

## Gojo Ethiopian Menu

https://menuweb.menu 10188 West Broad Street, Glen Allen, 23060, United States Of America, Laurel +18047471044 - http://gojoethiopianva.com

The restaurant from Laurel offers **27** different **menus and drinks on the menu** at an average price of \$9.5. Gojo Restaurant offers a tantalizing glimpse into Ethiopian cuisine with its authentic dishes and cozy ambiance. While many patrons rave about the flavorful vegetarian options and the delightful staff, others report inconsistencies in food quality and service. Complaints include cold meals, unresponsive service, and issues with order accuracy. Despite these concerns, numerous diners appreciate the generous portions, particularly of the vegetarian combination, and the accommodating environment for groups. Overall, while the experience may vary, those willing to embrace the culinary adventure often leave eager to return, showcasing the restaurant's unique appeal amidst its challenges.