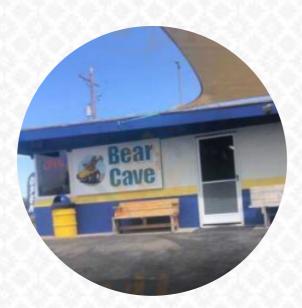

#### **Bear Cave Menu**

<u>https://menuweb.menu</u> 554 Main St, 83272, Saint Charles, US, United States (+1)2089450928,(+1)2089450927 - https://bear-cave.business.site/&opi=79508299

A comprehensive <u>menu</u> of Bear Cave from Saint Charles covering all 27 dishes and drinks can be found here on the food list.

## **Bear Cave**

554 Main St, 83272, Saint Charles, US, United States **Opening Hours:** Thursday 11:30-18:00 Friday 11:30-19:00 Saturday 11:30-19:00 Sunday 11:30-18:00

Made with menuweb.menu