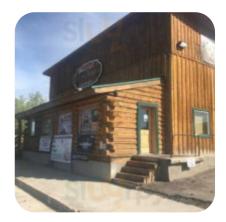

## **Daniel Junction Foodmart Deli Menu**

https://menuweb.menu 11072 Highways 189 191, Daniel, United States Of America +13078598274 - https://thedanieljunction.com

The menu of Daniel Junction Foodmart Deli from Daniel includes 27 dishes. On average, dishes or drinks on <u>the menu</u> cost about \$5.8. The categories can be viewed on the menu below.

## **Daniel Junction Foodmart Deli**

11072 Highways 189 191, Daniel, United States Of America **Opening Hours:** Monday 06:00-21:30 Tuesday 06:00-21:30 Wednesday 06:00-21:30 Thursday 06:00-21:30 Friday 06:00-21:30 Saturday 06:00-21:30