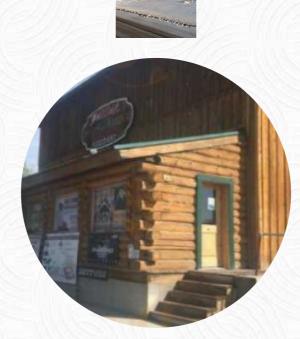

## **Daniel Junction Foodmart Deli Menu**

https://menuweb.menu 11072 Highways 189 191, Daniel, United States Of America +13078598274 - https://thedanieljunction.com

The menu of Daniel Junction Foodmart Deli from Daniel includes 27 dishes. On average, dishes or drinks on <u>the menu</u> cost about \$5.8. The categories can be viewed on the menu below.

## **Daniel Junction Foodmart Deli**

11072 Highways 189 191, Daniel, United States Of America **Opening Hours:** Monday 06:00-21:30 Tuesday 06:00-21:30 Wednesday 06:00-21:30 Thursday 06:00-21:30 Friday 06:00-21:30 Saturday 06:00-21:30