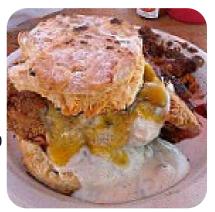

### **Welcome Diner Menu**

https://menuweb.menu 924 E Roosevelt St, Phoenix, United States +16024951111 - http://www.welcomediner.net

The place from Phoenix offers **27** different **menus and drinks on <u>the menu</u>** at an average price of \$8.3. Welcome Diner in <u>Phoenix</u> is known for serving a delicious variety of contemporary diner food in a retro and inviting atmosphere. Their menu features unique dishes such as braised jackfruit on crispy fries, the bumble biscuit with fried chicken and local honey, and herb-infused mac and cheese with a crispy crust. Handheld options like the fried green tomato sandwich and the PB&B burger are also favorites among guests. Additionally, Welcome Diner offers a selection of creative cocktails, including the Kentucky thoroughbred with bourbon, ginger beer, lemon, and basil.