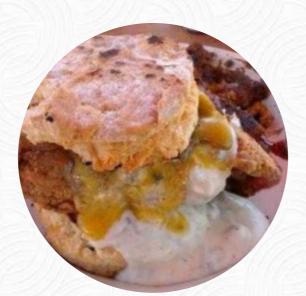

### **Welcome Diner Menu**

https://menuweb.menu 924 E Roosevelt St, Phoenix, United States +16024951111 - http://www.welcomediner.net

The place from Phoenix offers **27** different **menus and drinks on <u>the menu</u>** at an average price of \$8.3. Welcome Diner in <u>Phoenix</u> is known for serving a delicious variety of contemporary diner food in a retro and inviting atmosphere. Their menu features unique dishes such as braised jackfruit on crispy fries, the bumble biscuit with fried chicken and local honey, and herb-infused mac and cheese with a crispy crust. Handheld options like the fried green tomato sandwich and the PB&B burger are also favorites among guests. Additionally, Welcome Diner offers a selection of creative cocktails, including the Kentucky thoroughbred with bourbon, ginger beer, lemon, and basil.