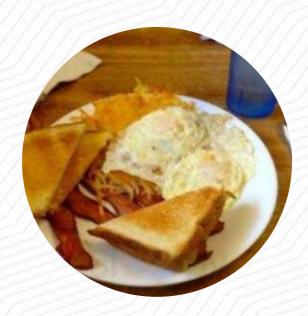

Ingredients Used

**PORK MEAT** 

**CHEESE** 

**BACON** 

**SAUSAGE** 

**BEEF** 

These Types Of Dishes Are Being Served

PANINI SALAD CHICKEN