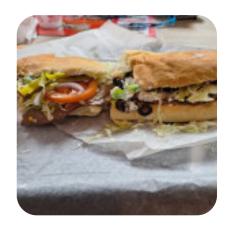

#### Salad

**TACO SALAD** 

#### Chicken

PINEAPPLE CHICKEN

#### **Sauces**

**BBQ** 

## **Toppings**

**TOPPINGS** 

#### **Shakes**

**SHAKE** 

### **Milkshakes**

STRAWBERRY SHAKE

#### **Sandwiches**

REUBEN SANDWICH
TUNA SALAD SANDWICH

#### Dessert

**MILKSHAKES** 

**COOKIES** 

#### **Mexican Dishes**

**TACO** 

**TACOS** 

## **Ingredients Used**



YOGURT
CHOCOLATE
RASPBERRY

BANANA

**TUNA** 

# These Types Of Dishes Are Being Served

SOUP

**MEAT** 

**BREAD** 

**ICE CREAM** 

**PANINI** 

**PASTA** 

SALAD

# Fiss' Menu



# Fiss'

120 Highway 5, Carlisle I-50047-9318, United States

Opening Hours: Monday 11:00 -22:00 Tuesday 11:00 -22:00 Wednesday 11:00 -22:00 Thursday 11:00 -22:00 Friday 11:00 -22:00 Saturday 11:00 -22:00 Sunday 11:00 -22:00

Made with menuweb.menu