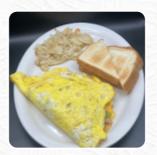

## **Gateway Menu**

https://menuweb.menu 13927 Mountaineer Dr, Riverton, 26814-8011, United States Of America +13045672810









## **Gateway Menu**



# Sandwiches & Hot Paninis

**HAMBURGER** 

### Vegetarian

**GREEN BEANS** 

#### **Toast**

**FRENCH TOAST** 

#### **Side Dishes**

**MASHED POTATOES** 

#### **Starters & Salads**

**FRENCH FRIES** 

#### Sauces

**GRAVY** 

#### **Dessert**

**RED VELVET CAKE** 

#### **Steaks**

**RIBEYE STEAK** 

**RIB EYE STEAK** 

#### **Hot Drinks**

**TEA** 

**COFFEE** 

### **Restaurant Category**

**DESSERT** 

**FRENCH** 

## **Ingredients Used**



CHOCOLATE
COCONUT
CHEESE

**PEANUT BUTTER** 

**BUTTER** 

**BEANS** 

**POTATOES** 

# These Types Of Dishes Are Being Served

**PANINI** 

**TOSTADAS** 

**BREAD** 

**DESSERTS** 

**BURGER** 

**SALAD** 

**ROAST BEEF** 

# **Gateway Menu**



# **Gateway**

13927 Mountaineer Dr, Riverton, 26814-8011, United States O