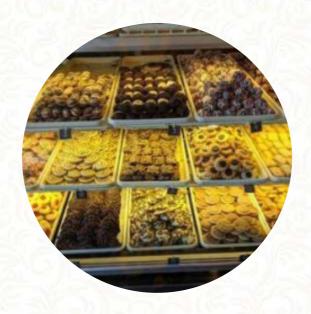

## Lulu's Bakery Menu

https://menuweb.menu 185-26 Union Tpke, 11366, Queens, US, United States +17184544300 - http://www.lulusbakeryshop.com/

Here you can find the menu of Lulu's Bakery in Queens. At the moment, there are 28 meals and drinks on the food list. Lulu's Bakery has quickly established itself as a popular destination for both delectable treats and a vibrant atmosphere. While some customers express frustration over stale products and mix-ups with custom orders, the majority rave about the bakery's delightful pastries, impressive cakes, and attentive service. From birthday celebrations to unique seasonal offerings, patrons appreciate the freshness and creativity of Lulu's baked goods. The bakery's inviting ambiance, coupled with the staff's helpfulness, ensures a satisfying experience for visitors. With a commitment to quality, Lulu's Bakery promises to remain a cherished spot for dessert lovers in the community.