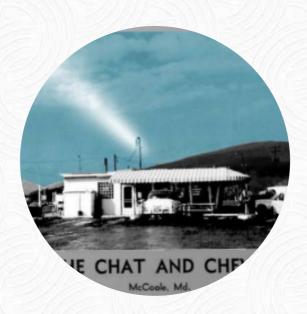

## **Chat-n-chew Menu**

https://menuweb.menu
Route 220, McCoole, USA, United States
+13017864382 - https://www.facebook.com/Chat-N-Chew-131153783609316/

## Chat-n-chew

Route 220, McCoole, USA, United States

Opening Hours: Monday 05:30-21:30 Tuesday 05:30-21:30 Wednesday 05:30-21:30

Thursday 05:30-21:30 Friday 05:30-21:30 Saturday 05:30-21:30

Sunday 07:00-21:30