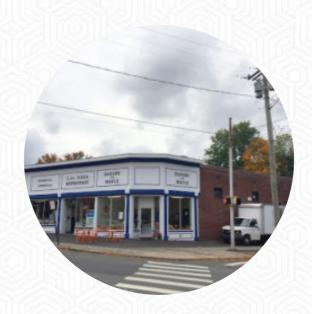

## L Js Pizza Menu

https://menuweb.menu 101 Maple St, Bristol, United States +18605824115 - http://ljspizza.4mg.com/index.html

The Menu of L Js Pizza from Bristol includes about 29 different meals and drinks. On average, you pay for a dish / drink about \$6.7. LJ's stands out for its friendly and efficient staff, creating a welcoming atmosphere for diners. The menu boasts a variety of delicious options, including their surprisingly popular BLT pizza and uniquely crafted Irish pizza. While many diners praise the flavors, some have noted issues such as hair found in dishes and occasional order delays. Despite these hiccups, the restaurant is known for its quick service and willingness to resolve problems immediately. Although dine-in is no longer offered, the restaurant's takeout remains a favorite among locals, promising good food at fair prices.

## L Js Pizza

101 Maple St, Bristol, United States

Opening Hours: Sunday 12:00-21:30 Monday 11:00-21:30 Tuesday 11:00-21:30 Wednesday 11:00-21:30 Thursday 11:00-22:00 Friday 11:00-23:00 Saturday 11:00-23:00