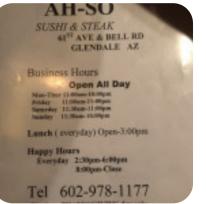

# Ah-so Sushi And Steak

6033 W Bell Rd, Glendale, United States

**Opening Hours:** Monday 11:00 -22:00 Tuesday 11:00 -22:00 Wednesday 11:00 -22:00 Thursday 11:00 -22:00 Friday 11:00 -23:00 Saturday 11:30 -23:00 Sunday 11:30 -22:00