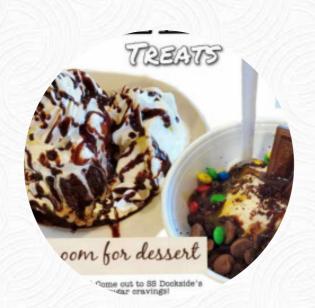

# Ss Dockside Cafe And Pub Menu

https://menuweb.menu 27504 Big Rock Rd, Shell Knob, USA, United States +14178580223 - http://ssdockside.com/









### Ss Dockside Cafe And Pub Menu



#### Salads

**COLESLAW** 

Non Alcoholic Drinks

**WATER** 

**Main Courses** 

**NACHOS** 

**Side Dishes** 

**CHEESE CURDS** 

**Drinks** 

**BEER** 

Chicken

**CHICKEN STRIPS** 

**Hot Drinks** 

**COFFEE** 

**Bread** 

**GARLIC BREAD** 

**Entrées** 

**FRIED PICKLES** 

**ONION RINGS** 

**Fish Dishes** 

**FISH AND CHIPS** 

**FISH & CHIPS** 

Starters & Salads

**FRENCH FRIES** 

**POTATO CHIPS** 

These Types Of Dishes Are Being Served

**BREAD** 

**PANINI** 

**BURGER** 

**CHICKEN** 

**FISH** 

**MEAT** 

**Ingredients Used** 

**SHRIMP** 

**ONION** 

**PRAWNS** 



SEAFOOD

**PORK ME