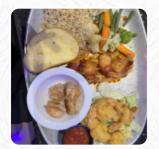

# Ss Dockside Cafe And Pub Menu

https://menuweb.menu 27504 Big Rock Rd, Shell Knob, USA, United States +14178580223 - http://ssdockside.com/









### Ss Dockside Cafe And Pub Menu



#### Salads

**COLESLAW** 

Non Alcoholic Drinks

**WATER** 

**Main Courses** 

**NACHOS** 

**Side Dishes** 

**CHEESE CURDS** 

**Drinks** 

**BEER** 

Chicken

**CHICKEN STRIPS** 

**Hot Drinks** 

**COFFEE** 

**Bread** 

**GARLIC BREAD** 

**Entrées** 

**FRIED PICKLES** 

**ONION RINGS** 

**Fish Dishes** 

**FISH AND CHIPS** 

**FISH & CHIPS** 

Starters & Salads

**FRENCH FRIES** 

**POTATO CHIPS** 

These Types Of Dishes Are Being Served

**BREAD** 

**PANINI** 

**BURGER** 

**CHICKEN** 

**FISH** 

**MEAT** 

**Ingredients Used** 

**SHRIMP** 

**ONION** 

**PRAWNS** 



SEAFOOD

**PORK MEAT** 

**GARLIC** 

**BEEF** 

**BACON** 

**CHEESE** 

## Ss Dockside Cafe And Pub Menu



## Ss Dockside Cafe And Pub

27504 Big Rock Rd, Shell K