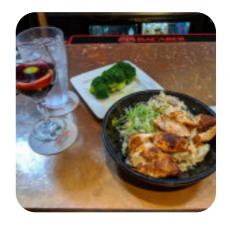

## The Globe Menu

https://menuweb.menu 12 Broad St Berlin, MD 21811-1014, United States +14106410784,+14106411234 - https://www.atlantichotel.com

On this webpage, you can find the **complete** menu of **The Globe** from Berlin. Currently, there are **30** menus and drinks up for grabs. The Globe restaurant in Berlin, MD offers a unique dining experience with a mix of old movie theater charm and delicious food. While some diners have had mixed experiences with cold dishes and inconsistent quality, others rave about the excellent food, service, and ambiance. The restaurant boasts art on the walls, craft brews on tap, murder mystery dinners, live music, and movie nights. Highlights mentioned include the delicious crab dip, fresh salads, and high-quality lump crab dishes. Some diners recommend trying the apple bread pudding and enjoying the entertainment. Overall, The Globe seems to be a popular spot worth checking out if you're in the area.