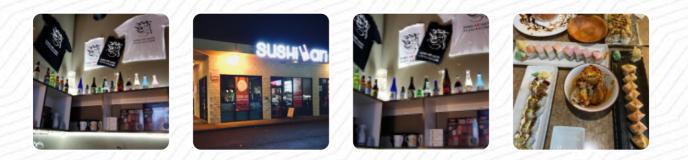

### Sushi Ari Japanese Menu

<u>https://menuweb.menu</u> 206 39th Avenue Southwest, Puyallup, 98373, United States Of America +12534462900 - http://www.sushiari.com/

The restaurant from Puyallup offers **30** different **menus and drinks on <u>the menu</u>** at an average price of \$8.7. <u>Sushi</u> Ari offers a mix of reviews, with some customers feeling that the flavors were lacking and the ingredients not up to par. Others, however, rave about the delicious dishes and top-notch service. Despite some accessibility issues, many are enthusiastic about the restaurant, particularly those from out of state who found Sushi Ari to be the best sushi in the area. With a diverse menu and friendly staff, this spot seems to have something for everyone, making it a worthy destination for Japanese cuisine in the Washington State area.

# Sushi Ari Japanese

206 39th Avenue Southwest, Puyallup, 98373, United States Of America

**Opening Hours:** Tuesday 03:00 -21:30 Wednesday 03:00 -21:30 Thursday 03:00 -21:30 Friday 03:00 -21:30 Saturday 03:00 -21:30 Sunday 03:00 -21:30