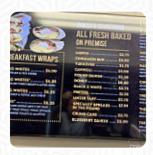

## **Bagel Dock Cafe Menu**

https://menuweb.menu 1162 River Rd, Calabash, NC, 28467, United States +19105751200,+19105791200 - https://thebageldock.com/









## **Bagel Dock Cafe Menu**



#### Salads

**MACARONI SALAD** 

#### Non Alcoholic Drinks

**WATER** 

#### Pizza

PEPPERONI PIZZA

#### **Sandwiches**

**BREAKFAST SANDWICH** 

#### Seafood

SHRIMP SALAD

#### **Hot Drinks**

**COFFEE** 

#### **Bread**

**BAGEL** 

### **French**

**CROISSANT** 

## **Restaurant Category**

**DESSERT** 

#### Dessert

COOKIE

**COOKIES** 

**MUFFINS** 

# These Types Of Dishes Are Being Served

**PIZZA** 

**PANINI** 

**SALAD** 

**TURKEY** 

**TOSTADAS** 

## **Ingredients Used**



CHOCOLATE
CHEDDAR
SAUSAGE

**BACON** 

**EGG** 

**SYRUP** 

**CHOCOLATE CHIP** 

**SEAFOOD** 

**CREAM CHEESE** 

**CHEESE** 

**SHRIMP** 

**TUNA** 

**BEEF** 

# **Bagel Dock Cafe Menu**



# **Bagel Dock Cafe**

1162 River Rd, Calabash, NC, 28467, United States