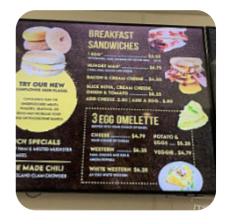

#### Seafood

SHRIMP SALAD

#### **Hot Drinks**

**COFFEE** 

#### **Bread**

**BAGEL** 

### **French**

**CROISSANT** 

## **Restaurant Category**

**DESSERT** 

#### Dessert

COOKIE

**COOKIES** 

**MUFFINS** 

# These Types Of Dishes Are Being Served

**PIZZA** 

**PANINI** 

**SALAD** 

**TURKEY** 

**TOSTADAS** 

## **Ingredients Used**



CHOCOLATE
CHEDDAR
SAUSAGE

**BACON** 

**EGG** 

**SYRUP** 

**CHOCOLATE CHIP** 

**SEAFOOD** 

**CREAM CHEESE** 

**CHEESE** 

**SHRIMP** 

**TUNA** 

**BEEF** 

# **Bagel Dock Cafe Menu**



# **Bagel Dock Cafe**

1162 River Rd, Calabash, NC, 28467, United States

Opening Hours: Monday 06:00-14:00 Tuesday 06:00-15:00 Wednesday 06:00-15:00 Thursday 06:00-15:00 Friday 06:00-15:00 Saturday 06:00-15:00

Sunday 06:00-14:00

Made with menuweb.menu