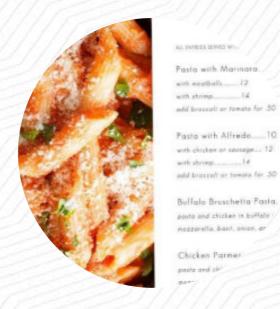

## **Griffith's Tavern Menu**

https://menuweb.menu 11710 Route 56 Hwy E, Armagh, PA, 15920, United States +18144465393 - https://www.facebook.com/griffithstavern/









## **Griffith's Tavern Menu**



#### Salads

**CHICKEN SALAD** 

#### Pizza

**WESTERN PIZZA** 

#### **Main Courses**

**NACHOS** 

## Vegetarian

**CAULIFLOWER** 

#### **Fish Dishes**

**FISH SANDWICH** 

## **Wraps**

**VEGGIE WRAP** 

#### **Drinks**

**DRINKS** 

## **Chicken Dishes**

**CHICKEN TENDERS** 

## **Chicken Wings**

**WINGS** 

## **Italian Specialties**

**STROMBOLI** 

### **Sandwiches**

**PASTRAMI SANDWICH** 

**TURKEY CLUB** 

#### **Side Dishes**

CURLY FRIES
POTATO CHIPS

#### **Starters & Salads**

**FRENCH FRIES** 

**POTATO CHIPS** 

#### Chicken

PINEAPPLE CHICKEN
BUFFALO CHICKEN

## I