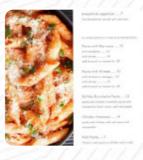

## **Griffith's Tavern Menu**

https://menuweb.menu 11710 Route 56 Hwy E, Armagh, PA, 15920, United States +18144465393 - https://www.facebook.com/griffithstavern/









## **Griffith's Tavern Menu**



#### Salads

**CHICKEN SALAD** 

#### Pizza

**WESTERN PIZZA** 

#### **Main Courses**

**NACHOS** 

## Vegetarian

**CAULIFLOWER** 

#### **Fish Dishes**

**FISH SANDWICH** 

## **Wraps**

**VEGGIE WRAP** 

#### **Drinks**

**DRINKS** 

## **Chicken Dishes**

**CHICKEN TENDERS** 

## **Chicken Wings**

**WINGS** 

## **Italian Specialties**

**STROMBOLI** 

### **Sandwiches**

**PASTRAMI SANDWICH** 

**TURKEY CLUB** 

#### **Side Dishes**

CURLY FRIES
POTATO CHIPS

#### **Starters & Salads**

**FRENCH FRIES** 

**POTATO CHIPS** 

#### Chicken

PINEAPPLE CHICKEN
BUFFALO CHICKEN

## Ingredients Used



SHRIMP
WATERMELON
PICKLE

**BROCCOLI** 

# These Types Of Dishes Are Being Served



PIZZA TURKEY BURGER

CHICKEN

SALAD

**WRAP** 

**FISH** 

**PANINI**