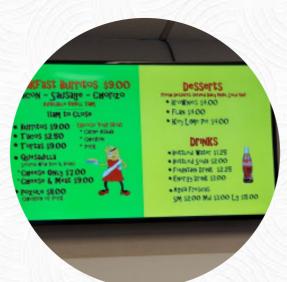

### **Mexican Dishes**

TACO BURRITO

**BREAKFAST BURRITO** 

**STREET TACOS** 

**TACOS** 

### Ingredients Used

**BEEF** 

**CHEESE** 

**PORK MEAT** 

**SAUSAGE** 

**CHORIZO** 

**BEANS** 

**EGG** 