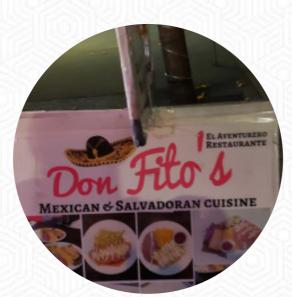

## Don Fito's Mexican And Salvadoran Cuisine Menu

<u>https://menuweb.menu</u> 22356 Lougheed Hwy, Maple Ridge, Canada **(+1)6048665951** 

A complete <u>menu</u> of Don Fito's <u>Mexican</u> And Salvadoran Cuisine from Maple Ridge covering all 30 meals and drinks can be found here on the food list.