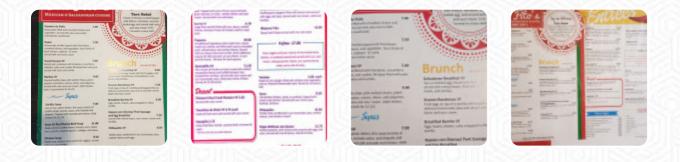

## Don Fito's Mexican And Salvadoran Cuisine Menu

<u>https://menuweb.menu</u> 22356 Lougheed Hwy, Maple Ridge, Canada **(+1)6048665951** 

A complete <u>menu</u> of Don Fito's <u>Mexican</u> And Salvadoran Cuisine from Maple Ridge covering all 30 meals and drinks can be found here on the food list.