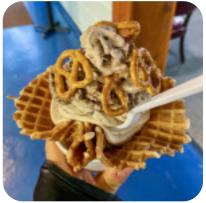

### Dessert

MILKSHAKES COOKIE BROWNIE

BROWNIES MUFFINS VANILLA ICE CREAM SORBET WAFFLE