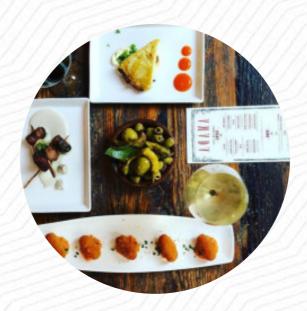

### **Tinto Menu**

https://menuweb.menu 114 South 20th Street Philadelphia, PA 19103, United States +12156659150 - https://philadelphia.tintorestaurant.com/

A **complete** menu of **Tinto** from Philadelphia covering all **31** menus and drinks can be found here on the menu. Tinto, a Basque wine bar located in Rittenhouse Square, brings the rich cultural and culinary traditions of Northern Spain to life. Inspired by the pintxos bars of the Basque country, Tinto offers an extraordinary cuisine by Chef Jose Garces. Some of our specialties include Duck Montadito, Lamb Brochettes, Pulpo Spanish Octopus, a 60-bottle wine list from the Basque regions of Northern Spain and Southern France, and artisanal ciders. We also welcome private parties of all sizes seven days a week. To book a reservation for parties of 12 or more, please contact our private events team at 267-284-7979 or email us at pa.events@garcesgroup.com.