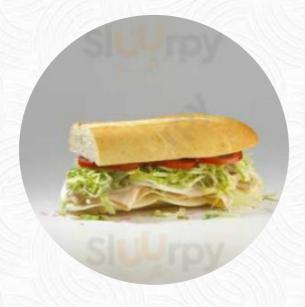

### Popular Items

#8 CLUB SUB
#17 MIKE'S FAMOUS PHILLY
#3 HAM AND PROVOLONE

**#56 BIG KAHUNA CHEESE STEAK** 

**#10 TUNA FISH** 

**#13 THE ORIGINAL ITALIAN** 

**#7 TURKEY AND PROVOLONE** 

#26 BACON RANCH CHICKEN CHEESE STEAK