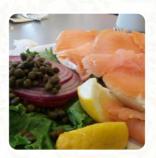

# These Types Of Dishes Are Being Served

**BURGER** 

**TOSTADAS** 

LOBSTER

**SALAD** 

**CHICKEN** 