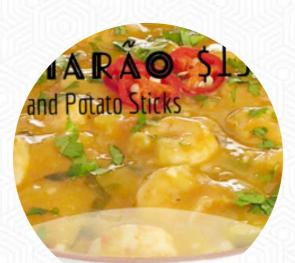

## Br Cafe Bbq Salada Shack Menu

https://menuweb.menu 138 Myrtle Ave, 07740, Long Branch, US, United States (+1)7329639268 - http://saladshack.net/









On this site, you can find the **complete** <u>menu</u> of Br Cafe Bbq Salada Shack from Long Branch. Currently, there are **32** meals and drinks up for grabs.

# Br Cafe Bbq Salada Shack Menu



#### Burger

**BBQ PORK** 

### Chicken

**GRILLED CHICKEN** 

#### Sauces

BBQ

### Dessert

COOKIE

## American Food

MAC AND CHEESE

# Soft Drinks

LEMONADE JUICE

### **Japanese Specialties**

TERIYAKI CHICKEN CHICKEN TERIYAKI

### Salads

CHICKEN CAESAR CHICKEN CAESAR SALAD CAESAR SALAD GREEK SALAD

### These Types Of Dishes Are Being Served



FISH SALAD MEAT

|  | - | - | 1 |
|--|---|---|---|
|  |   |   |   |
|  |   |   |   |
|  |