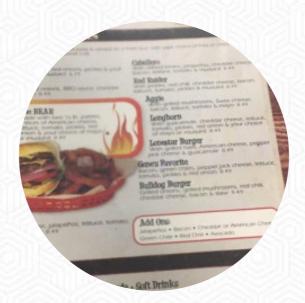

# These Types Of Dishes Are Being Served

CHICKEN FISH

PANINI

**BURGER** 

**MEAT** 

**WRAP** 

**TURKEY** 

SALAD