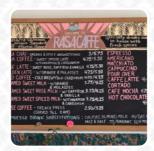

## Coffee

| ESPRESSO              | \$3.3 |
|-----------------------|-------|
| ICED COFFEE COLD BREW | \$4.0 |
| CAFFÉ LATTE           | \$4.0 |

# Popular Items

|          | STEAMED SWEET ROSE MILK | \$3.8 |
|----------|-------------------------|-------|
|          | POUR OVER 120Z          | \$4.5 |
|          | RASA CHAI               | \$5.0 |
| RASA COF | FEE                     | \$4.8 |

### **Drinks**

|             | DRINKS                        |        |
|-------------|-------------------------------|--------|
|             | MACCHIATO 20Z                 | \$3.8  |
|             | SWEET LIKE ME<br>COFFEE BLEND | \$17.0 |
| HOUSE CO    | FFEE FRENCH PRESS             | \$2.5  |
| CAPPUCCI    | NO 6OZ                        | \$3.8  |
| CORTADO 40Z |                               | \$3.8  |
| STEAMED     | SWEET SPICED MILK             | \$3.8  |
|             |                               |        |