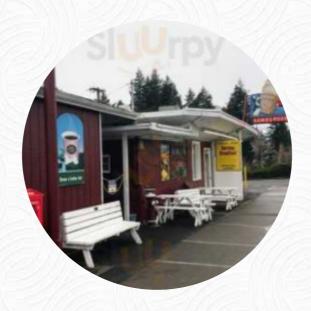

# **East Wind Drive-in Menu**

https://menuweb.menu
395 Wa-Na-Pa Street, Cascade Locks, 97014, United States Of America
+15413748380

# **East Wind Drive-in**

395 Wa-Na-Pa Street, Cascade Locks, 97014, United States Of America Opening Hours: Monday 07:00-17:00 Tuesday 07:00-17:00 Wednesday 07:00-17:00 Thursday 07:00-17:00 Friday 07:00-17:00 Saturday 07:30-17:00 Sunday 07:30-17:00